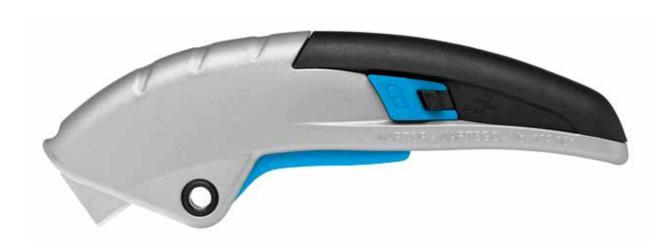

## For highest demands.

A cutting tool in which function and design go hand in hand? Meet SECU-PRO MARTEGO, our prize winning lockable knife with fully automatic blade retraction and a blade with four cutting edges. Get used to the word "very" in its presence: it's very safe, very robust, very ergonomic, very versatile, and made to very high standards. This safety knife is not only suitable for both right and left-handed users, but also for those with larger hands.