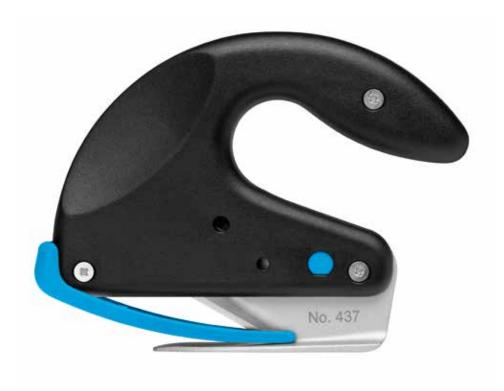

#### Glides over the material. And right through the middle.

You are looking for a film and foam knife that effortlessly cuts harder and stronger film? One that's not afraid of stubborn foam? You have found the best possible solution with the SECUMAX OPTICUT. Its Teflon-coated, metal foot makes it both extremely abrasion resistant and easy to slide. Glide with jam less ease through whatever material you want to cut. Ideal for clean, precise cuts. By the way, the blade with the four cutting edges accompanies you for a long time.

#### PRODUCTION DETAILS

\_\_\_\_

Printing

Min. order quantity

Size (L x W x H)

Packaging unit NO. 437.90 Screen print

100

113 x 19 x 84.5 mm

1 on self-service card (5 in multipack)