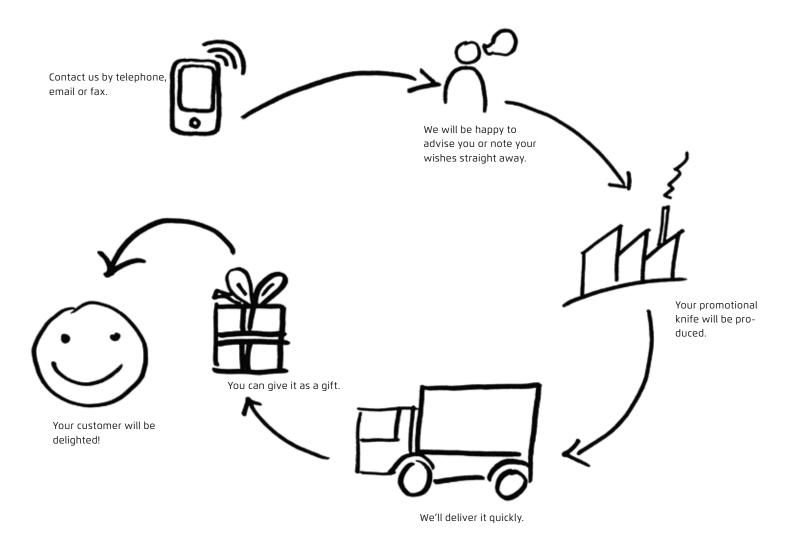

# DON'T WAIT AGES.

You already know exactly how you want your promotional knives to look like. Now you just want to hold them in your hands and give them to people at the right time.

As soon as you send us your printing data and your written order, we'll get started. That means we'll confirm the order, produce it as you want and deliver it quickly. Nothing will stand in the way of you maintaining your customer relationships.