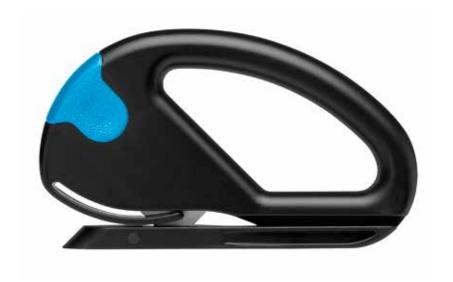

# **SECUNORM SMARTCUT**

# NO. 110000

#### Yes, a cutting tool can be this SMART.

Make one cut with this disposable safety knife and you'll know immediately why it's called a SMART cut. Its light and compact shape is SMART. The fact that it is suitable for almost all types of cutting material is SMART. Automatic blade retraction in such a small plastic housing is SMART. Its immense popularity as an attractive commercial knife definitely proves its SMARTness.