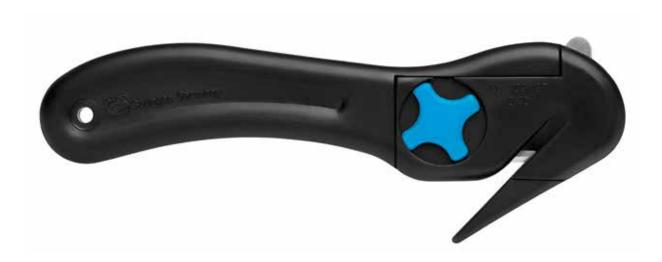

# **SECUNORM SMARTCUT**

# NO. 110000

#### Yes, a cutting tool can be this SMART.

Make one cut with this disposable safety knife and you'll know immediately why it's called a SMART cut. Its light and compact shape is SMART. The fact that it is suitable for almost all types of cutting material is SMART. Automatic blade retraction in such a small plastic housing is SMART. Its immense popularity as an attractive commercial knife definitely proves its SMARTness.