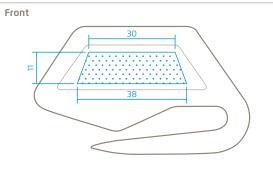

#### PRINTABLE SURFACE

Space for your ideas: The blue hatched area is the area you can use to communicate (measurements in mm).