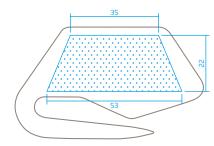

#### PRINTABLE SURFACE

Space for your ideas: The blue hatched area is the area you can use to communicate (measurements in mm).