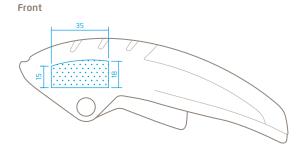

Possible application

Original size

#### PRINTABLE SURFACE

Space for your ideas: The blue hatched area is the area you can use to communicate (measurements in mm).