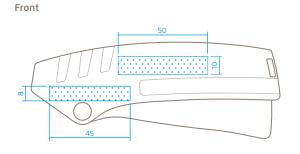

#### PRINTABLE SURFACE

Space for your ideas: The blue hatched area is the area you can use to communicate (measurements in mm).

#### **PRODUCT FEATURES**

Technical features

Main cutting materials

Front

Standard colours

Other colours? From 3,000 pcs. (almost) everything is possible!