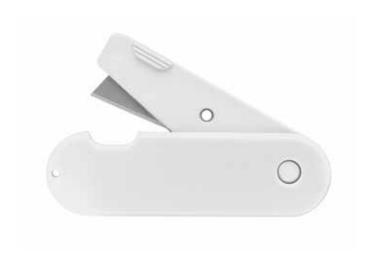

# **SECUNORM SMARTCUT**

# NO. 110000

#### Yes, a cutting tool can be this SMART.

Make one cut with this disposable safety knife and you'll know immediately why it's called a SMART cut. Its light and compact shape is SMART. The fact that it is suitable for almost all types of cutting material is SMART. Automatic blade retraction in such a small plastic housing is SMART. Its immense popularity as an attractive commercial knife definitely proves its SMARTness.