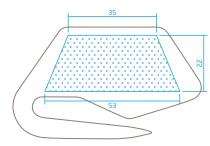

#### PRINTABLE SURFACE

Space for your ideas: The blue hatched area is the area you can use to communicate (measurements in mm).