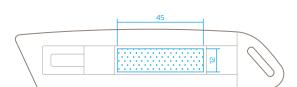

#### PRINTABLE SURFACE

Space for your ideas: The blue hatched area is the area you can use to communicate (measurements in mm).