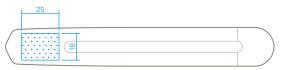

#### PRINTABLE SURFACE

Space for your ideas: The blue hatched area is the area you can use to communicate (measurements in mm).