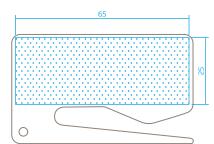

# PRINTABLE SURFACE

Space for your ideas: The blue hatched area is the area you can use to communicate (measurements in mm).

# **PRODUCT FEATURES**

Technical features

Main cutting materials

Standard colours

Back