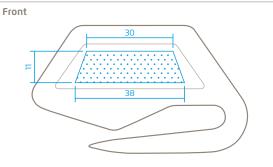

: that's what often matters most. This flexible disposable knife is best used for cutting thin film and paper. Due to its width of just 2.5 mm, cutting protective film stretched over a thin gulley as between door and pillar on a new car is also possible. The blade is made of stainless steel, the cutting edge is TiN coated. And: the SECUMAX PLASTICUT contains location holes for additional fittings.





Original size



#### Danger! Hands off!

The FINGER PROTECTION BRACKET fits exactly into these holes. Minimise the risk of your hand slipping whilst cutting and coming close to either the blade or the cutting material. Order it, fit it, and cut with confidence!

#### PRINTABLE SURFACE

Space for your ideas: The blue hatched area is the area you can use to communicate (measurements in mm).



#### PRODUCT FEATURES

Technical features



16















Main cutting materials



#### Standard colours



Other colours? From 3,000 pcs. (almost) everything is possible!

## Back



#### PRODUCTION DETAILS

Printing

Front side: Tampo print; Rear side: Screen print

Min. order quantity

Size (L x W x H)

75 x 2.5 x 44 mm

Packaging unit NO. 3469.98

loose

100

(50 in multipack)

#### Glides over the material. And right through the middle.

You are looking for a film and foam knife that effortlessly cuts harder and stronger film? One that's not afraid of stubborn foam? You have found the best possible solution with the SECUMAX OPTICUT. Its Teflon-coated, metal foot makes it both extremely abrasion resistant and easy to slide. Glide with jam less ease through whatever material you