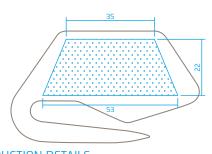

#### PRINTABLE SURFACE

Space for your ideas: The blue hatched area is the area you can use to communicate (measurements in mm).