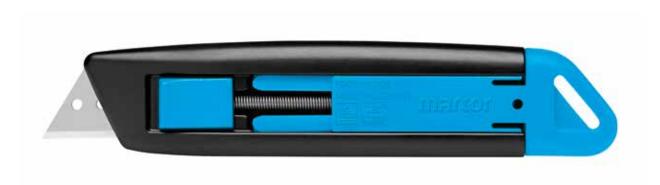

# **SECUNORM SMARTCUT**

# NO. 110000

#### Yes, a cutting tool can be this SMART.

Make one cut with this disposable safety knife and you'll know immediately why it's called a SMART cut. Its light and compact shape is SMART. The fact that it is suitable for almost all types of cutting material is SMART. Automatic blade retraction in such a small plastic housing is SMART. Its immense popularity as an attractive commercial knife definitely proves its SMARTness.