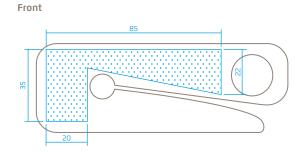

#### PRINTABLE SURFACE

Space for your ideas: The blue hatched area is the area you can use to communicate (measurements in mm).

#### Front

#### Back