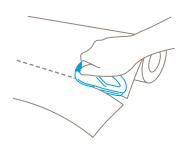

#### What it does? Clean work.

Labels on the floor? Remains of materials tightly stuck? You can easily clean all smooth surfaces with the SCRAPEX CLEANY. The handy scraper is made of plastic. You can push its blade out of the handle with the practical slider, and after use, push it back in again to store it safely. Blade changing is also as easy as pie.