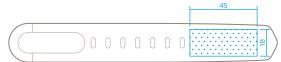

#### PRINTABLE SURFACE

Space for your ideas: The blue hatched area is the area you can use to communicate (measurements in mm).