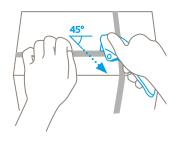

#### A well rounded knife. For paper and foil.

A paper and foil knife that guides the cutting material itself? Meet the SECUMAX SNITTY. Its integrated plastic material-guide guides thin material in the direction of the blade, smoothing out bumps and preventing jamming. The blade with the four cutting edges lays at a 45° degree angle to the cutting material. An optimal angle for easy cutting.

Original size

# PRINTABLE SURFACE

Space for your ideas: The blue hatched area is the area you can use to communicate (measurements in mm).