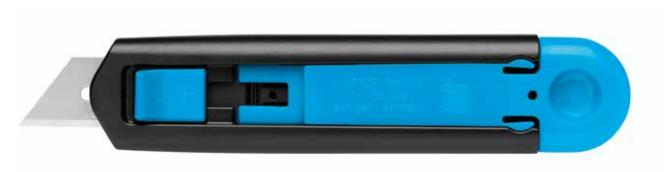

# **SECUNORM SMARTCUT**

# NO. 110000

#### Yes, a cutting tool can be this SMART.

Make one cut with this disposable safety knife and you'll know immediately why it's called a SMART cut. Its light and compact shape is SMART. The fact that it is suitable for almost all types of cutting material is SMART. Automatic blade retraction in such a small plastic housing is SMART. Its immense popularity as an attractive commercial knife definitely proves its SMARTness.