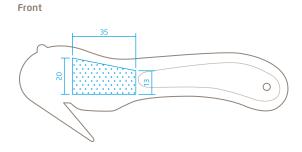

#### PRINTABLE SURFACE

Space for your ideas: The blue hatched area is the area you can use to communicate (measurements in mm).