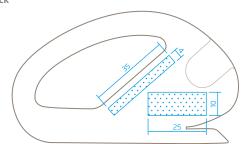

# **SECUNORM SMARTCUT**

# NO. 110000

#### PRINTABLE SURFACE

Space for your ideas: The blue hatched area is the area you can use to communicate (measurements in mm).