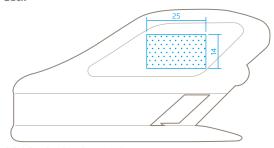

#### PRINTABLE SURFACE

Space for your ideas: The blue hatched area is the area you can use to communicate (measurements in mm).