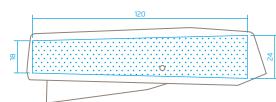

#### PRINTABLE SURFACE

Space for your ideas: The blue hatched area is the area you can use to communicate (measurements in mm).