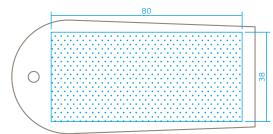

#### PRINTABLE SURFACE

Space for your ideas: The blue hatched area is the area you can use to communicate (measurements in mm).