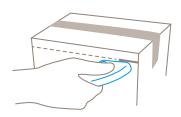

#### PRINTABLE SURFACE

Space for your ideas: The blue hatched area is the area you can use to communicate (measurements in mm).