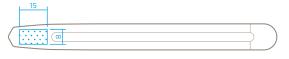

#### PRINTABLE SURFACE

Space for your ideas: The blue hatched area is the area you can use to communicate (measurements in mm).