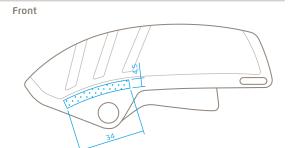

#### PRINTABLE SURFACE

Space for your ideas: The blue hatched area is the area you can use to communicate (measurements in mm).