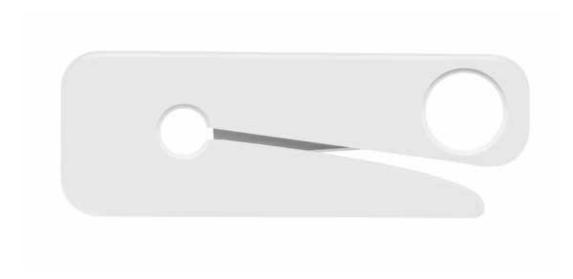

#### It fits. Even into the smallest pocket.

MARTOR and pocket cutters? Why not! With the ARGENTAX CLAP you can actually fold the quality blade in and out. When the blade is open you can carry out many different easy cutting jobs with it. When you fold it back into the handle, you have placed your disposable cutting tool in a safe condition.

Original size