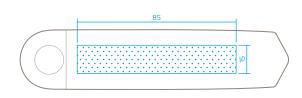

#### PRINTABLE SURFACE

Space for your ideas: The blue hatched area is the area you can use to communicate (measurements in mm).