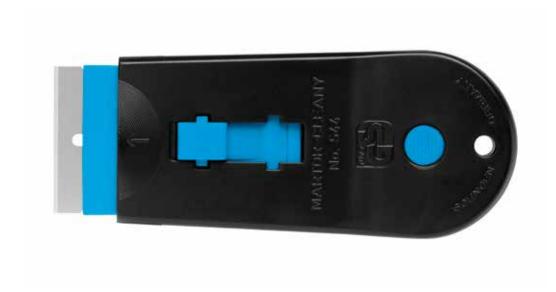

#### What it does? Clean work.

Labels on the floor? Remains of materials tightly stuck? You can easily clean all smooth surfaces with the SCRAPEX CLEANY. The handy scraper is made of plastic. You can push its blade out of the handle with the practical slider, and after use, push it back in again to store it safely. Blade changing is also as easy as pie.

Original size