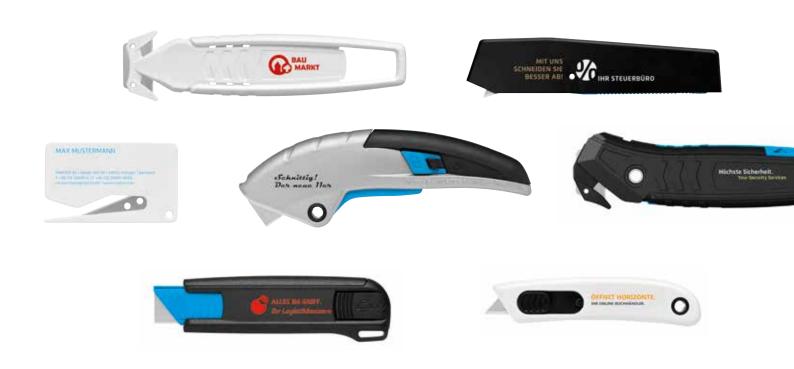

# LET YOURSELF BE INSPIRED.

To give you a better idea of everything that is possible, here are a couple of examples. Now you just need to use your imagination to replace the lettering there with your own ...

You can find our most popular promotional knives on the following pages, with all the necessary information about printable area, the important features of the knife and much more.

The pictograms for the individual products can be found in the flip-out page at the end of the brochure. Look for this symbol: