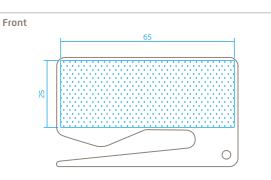

# PRINTABLE SURFACE

Space for your ideas: The blue hatched area is the area you can use to communicate (measurements in mm).

# **PRODUCT FEATURES**

Technical features

Main cutting materials

Standard colours

Back