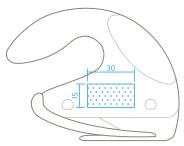

#### Cut film? Easy-peasy.

What the SECUMAX POLYPICK has is best shown by comparison. With a width of 3 mm, it is somewhat thicker than many of our other disposable film cutting knives. This advantage in stability will help you open film welded pallets for example. Another plus point is its pointed nose. It makes piercing into the cutting material easier.

#### PRINTABLE SURFACE

Space for your ideas: The blue hatched area is the area you can use to communicate (measurements in mm).

# Front 30 38 38