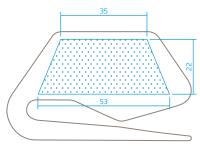

#### PRINTABLE SURFACE

Space for your ideas: The blue hatched area is the area you can use to communicate (measurements in mm).