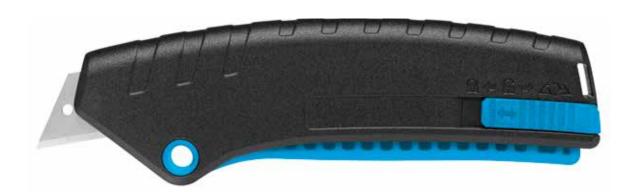

# **SECUNORM SMARTCUT**

# NO. 110000

#### Yes, a cutting tool can be this SMART.

Make one cut with this disposable safety knife and you'll know immediately why it's called a SMART cut. Its light and compact shape is SMART. The fact that it is suitable for almost all types of cutting material is SMART. Automatic blade retraction in such a small plastic housing is SMART. Its immense popularity as an attractive commercial knife definitely proves its SMARTness.