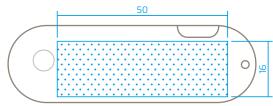

#### PRINTABLE SURFACE

Space for your ideas: The blue hatched area is the area you can use to communicate (measurements in mm).