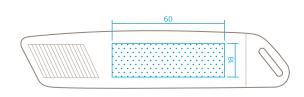

#### PRINTABLE SURFACE

Space for your ideas: The blue hatched area is the area you can use to communicate (measurements in mm).