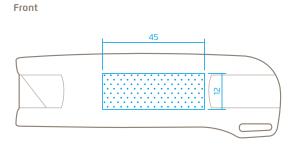

#### PRINTABLE SURFACE

Space for your ideas: The blue hatched area is the area you can use to communicate (measurements in mm).