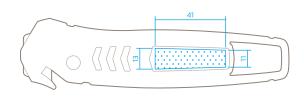

#### PRINTABLE SURFACE

Space for your ideas: The blue hatched area is the area you can use to communicate (measurements in mm).