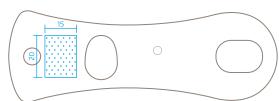

#### PRINTABLE SURFACE

Space for your ideas: The blue hatched area is the area you can use to communicate (measurements in mm).