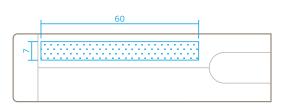

#### PRINTABLE SURFACE

Space for your ideas: The blue hatched area is the area you can use to communicate (measurements in mm).