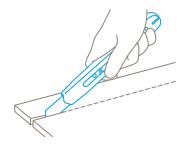

eatures

















## Main cutting materials







Standard colours

Other colours? From 3,000 pcs. (almost) everything is possible!

#### PRODUCTION DETAILS

Printing

Min. order quantity

Size (L x W x H)

Packaging unit NO. 461.98

Screen print, Tampo print

100

144.5 x 13 x 14 mm

loose (50 in multipack)



#### Classic cutter. With an 18 mm snap-off blade.

If you are looking for a mature cutter with a variable blade extension, the ARGENTAX CUTTEX 18 MM with a wide snap-off blade is a very good choice. Just like its narrow "brother", the ARGENTAX CUTTEX 9 MM, it fits very well into your hand. But it is not just useful for cutting cardboard boxes, cardboard or paper, but also adhesive and other types of tape. But be careful: it's better not to use a completely extended blade!





Original size

#### PRINTABLE SURFACE

Space for your ideas: The blue hatched area is the area you can use to communicate (measurements in mm).





#### Back



#### **PRODUCT FEATURES**

Technical features























## Standard colours



Other colours? From 3,000 pcs. (almost) everything is possible!

#### PRODUCTION DETAILS

Printing

Min. order quantity

Size (L x W x H)

Packaging unit NO. 462.98

Screen print, Tampo print

19

100

178 x 18 x 26 mm

loose

(40 in multipack)

#### It fits. Even into the smallest pocket.

MARTOR and pocket cutters? Why not! With the ARGENTAX CLAP you can actually fold the quality blade in and out. When the blade is open you can carry out many different easy cutting jobs with it. When you fold it back into the handle, you have placed y