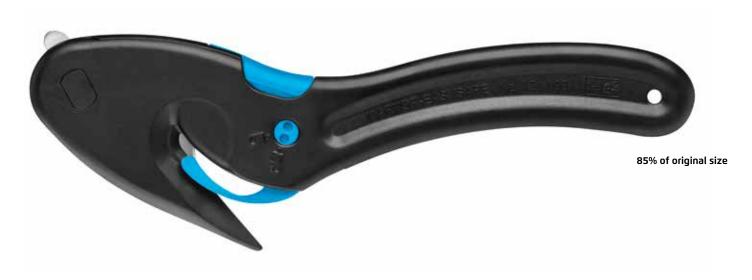

#### It's all easy. It's all safe.

The SECUMAX EASYSAFE is multi-talented. The prominent and pointed nose of the cutting tool easily pierces plastic sacks and foil-wrapped pallets. The concealed blade - a Solingen blade at that - easily cuts the sacks and film. An integrated plastic material-guide makes cutting thin film and paper sheets easier; even individual layers won't jam. And leather, safety belt and plastic strapping? No problem for the concealed blade with the four cutting edges.

#### To lock the SECUMAX EASYSAFE.

Thanks to the locking key, only authorised employees have access to the blade and the possibility to change it. Optionally available (NO. 9890.74).