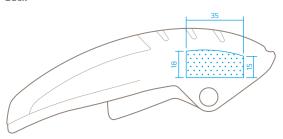

Original size

#### PRINTABLE SURFACE

Space for your ideas: The blue hatched area is the area you can use to communicate (measurements in mm).