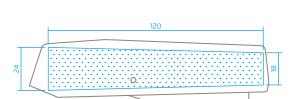

#### PRINTABLE SURFACE

Space for your ideas: The blue hatched area is the area you can use to communicate (measurements in mm).