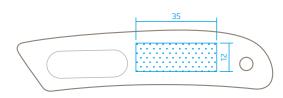

#### PRINTABLE SURFACE

Space for your ideas: The blue hatched area is the area you can use to communicate (measurements in mm).