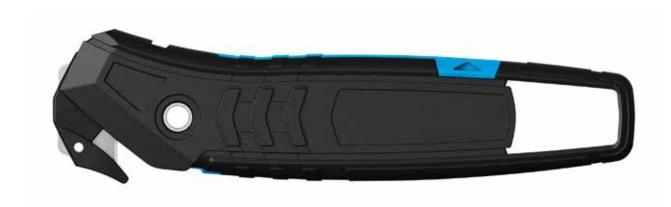

#### It's all easy. It's all safe.

The SECUMAX EASYSAFE is multi-talented. The prominent and pointed nose of the cutting tool easily pierces plastic sacks and foil-wrapped pallets. The concealed blade - a Solingen blade at that - easily cuts the sacks and film. An integrated plastic material-guide makes cutting thin film and paper sheets easier; even individual layers won't jam. And leather, safety belt and plastic strapping? No problem for the concealed blade with the four cutting edges.

#### To lock the SECUMAX EASYSAFE.

Thanks to the locking key, only authorised employees have access to the blade and the possibility to change it. Optionally available (NO. 9890.74).