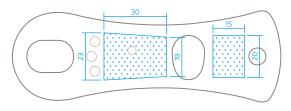

#### PRINTABLE SURFACE

Space for your ideas: The blue hatched area is the area you can use to communicate (measurements in mm).