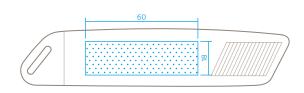

#### PRINTABLE SURFACE

Space for your ideas: The blue hatched area is the area you can use to communicate (measurements in mm).