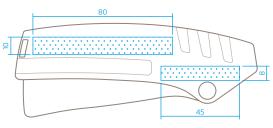

#### PRINTABLE SURFACE

Space for your ideas: The blue hatched area is the area you can use to communicate (measurements in mm).

#### **PRODUCT FEATURES**

Technical features

Main cutting materials

Front

Standard colours

Other colours? From 3,000 pcs. (almost) everything is possible!