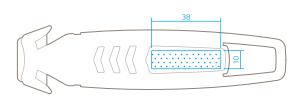

#### PRINTABLE SURFACE

Space for your ideas: The blue hatched area is the area you can use to communicate (measurements in mm).