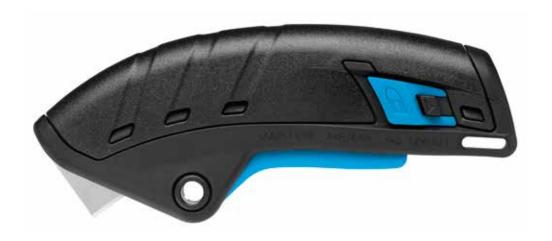

#### Full points in three regards.

SECUMAX 150 resolves several issues in one. With its concealed blade, you will never have to worry about injuring yourself or damaging your goods. Thanks to its versatility, you only need the one tool to cut, scrape and split. And with its 24 grams and ergonomic design, the disposable SECUMAX 150 won't weigh you down with fatigue after a day of cutting. In short: it is the cutting tool you have been waiting for.