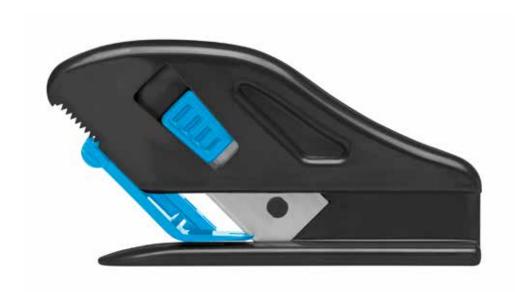

# **SECUNORM SMARTCUT**

# NO. 110000

#### Yes, a cutting tool can be this SMART.

Make one cut with this disposable safety knife and you'll know immediately why it's called a SMART cut. Its light and compact shape is SMART. The fact that it is suitable for almost all types of cutting material is SMART. Automatic blade retraction in such a small plastic housing is SMART. Its immense popularity as an attractive commercial knife definitely proves its SMARTness.