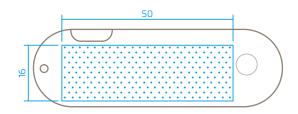

#### PRINTABLE SURFACE

Space for your ideas: The blue hatched area is the area you can use to communicate (measurements in mm).