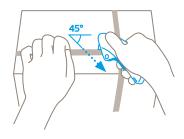

#### A well rounded knife. For paper and foil.

A paper and foil knife that guides the cutting material itself? Meet the SECUMAX SNITTY. Its integrated plastic material-guide guides thin material in the direction of the blade, smoothing out bumps and preventing jamming. The blade with the four cutting edges lays at a 45° degree angle to the cutting material. An optimal angle for easy cutting.