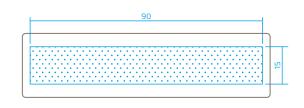

#### PRINTABLE SURFACE

Space for your ideas: The blue hatched area is the area you can use to communicate (measurements in mm).