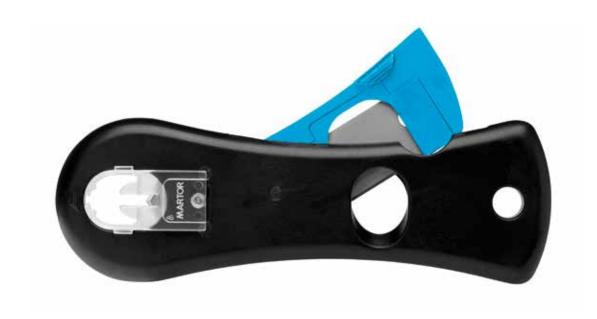

# **SECUNORM SMARTCUT**

# NO. 110000

#### Yes, a cutting tool can be this SMART.

Make one cut with this disposable safety knife and you'll know immediately why it's called a SMART cut. Its light and compact shape is SMART. The fact that it is suitable for almost all types of cutting material is SMART. Automatic blade retraction in such a small plastic housing is SMART. Its immense popularity as an attractive commercial knife definitely proves its SMARTness.