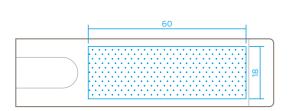

#### PRINTABLE SURFACE

Space for your ideas: The blue hatched area is the area you can use to communicate (measurements in mm).