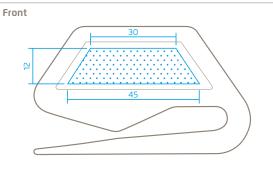

#### PRINTABLE SURFACE

Space for your ideas: The blue hatched area is the area you can use to communicate (measurements in mm).