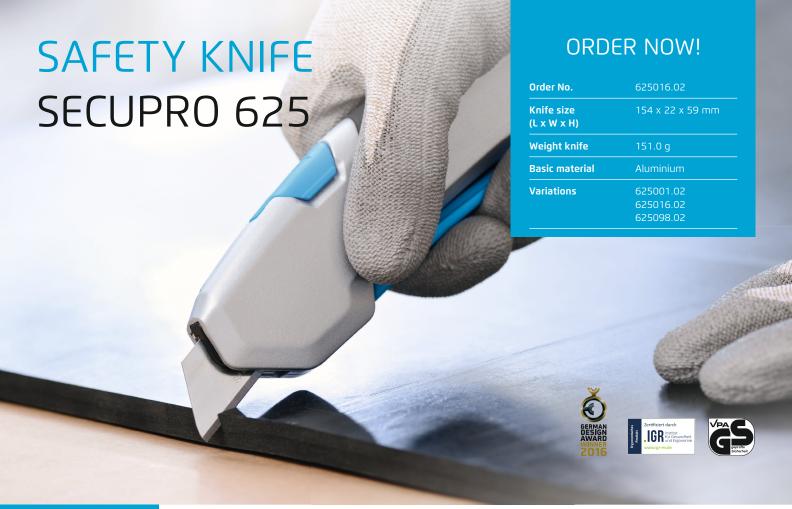

### SAFETY TECHNOLOGY

SECUPRO = very high safety

## **TECHNICAL FEATURES**

Tool-less blade change

Very abrasion resistant

Very ergonomic

Safety lock

2-cutting edge blade

Cutting depth

Rounded-tip trapezoid blade