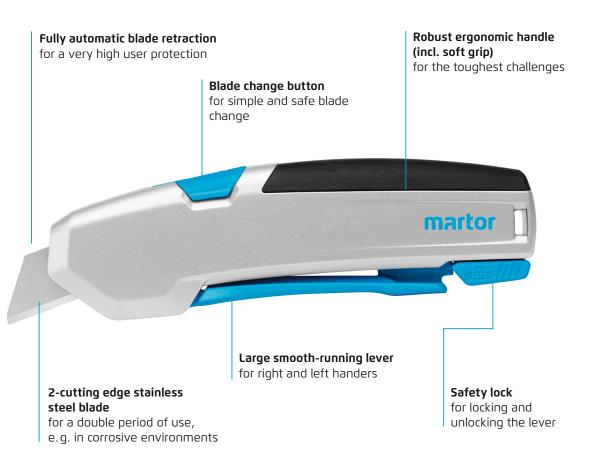

### Fully automatic blade retraction

The fully automatic blade retraction of the SECUPRO 625 guarantees a very high degree of safety from cut injuries. The blade withdraws into the handle immediately after leaving the material being cut. Even when the lever is still being squeezed.

## **TECHNICAL FEATURES**

Tool-less blade change

Very abrasion resistant

Very ergonomic

Safety lock

2-cutting edge blade

Cutting depth

Rounded-tip trapezoid blade

Soft grip

For right and left handers

Stainless

Lanyard hole

Heavy-duty