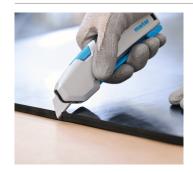

## **EXAMPLES OF USE**

# MAIN CUTTING MATERIALS

Cardboard: up to 3-ply

Plastic strapping band

Slabbing material off a roll

Rubber

Leather

PVC

Carpet

Textile, material