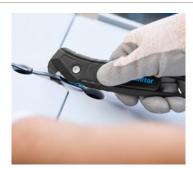

# MARTOR SAFETY KNIFE SECUMAX 350

#### SAFETY TECHNOLOGY



**SECUMAX** = maximum safety



#### Concealed blade

The SECUMAX 350 blade is not an open one, but is hidden from people and goods. This provides you with a maximum degree of safety from cut injuries and from damage to goods.

## **TECHNICAL FEATURES**



Tool-less blade change



Abrasion resistant



Very ergonomic



2-times usable blade



1 spare blade in knife body

For right and left handers



Cutting depth



Lanyard hole



Tape splitter



Printable for promotional purposes



Soft grip

#### **EXAMPLE OF USE**









# MAIN CUTTING MATERIALS

Bagged goods



Cardboard: up to 2-ply



Wrapping, stretch, and shrink





Tape



Plastic strapping band



Layers of foil or paper



Textile, material



Yarn, cord

# **MOUNTABLE BLADES**



**SECUMAX-BLADE NO. 3550** 1 in single unit box (10 in multipack) NR. 3550.20

### PACKAGING INFORMATION

| Packaging unit (PU) | 1 in single unit box<br>(10 knives in multipack) |
|---------------------|--------------------------------------------------|
| Size PU             | 6.16 x 0.63 x 1.65"<br>(156.5 x 16 x 42 mm)      |
| Weight PU           | 1.76 oz                                          |
| EAN Code PU         | 4002632920820                                    |
| Size outer pack     | 3.47 x 3.15 x 6.38"<br>(88 x 80 x 162 mm)        |
| Weight outer pa