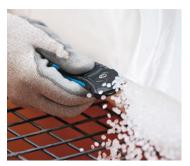

#### **EXAMPLE OF USE**

# MAIN CUTTING MATERIALS

Bagged goods

Cardboard: up to 2-ply

Wrapping, stretch, and shrink

Tape

Plastic strapping band

Layers of foil or paper

Textile, material