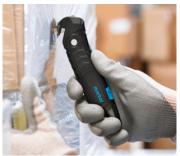

# MARTOR SAFETY KNIFE SECUMAX 350

#### SAFETY TECHNOLOGY



**SECUMAX** = maximum safety



#### Concealed blade

The SECUMAX 350 blade is not an open one, but is hidden from people and goods. This provides you with a maximum degree of safety from cut injuries and from damage to goods.

## **TECHNICAL FEATURES**



Tool-less blade change



Abrasion resistant



Very ergonomic



2-times usable blade



1 spare blade in knife body

For right and left handers



Cutting depth



Lanyard hole



Tape splitter



Printable for promotional purposes



Soft grip

#### **EXAMPLE OF USE**









# MAIN CUTTING MATERIALS

Bagged goods



Cardboard: up to 2-ply



Wrapping, stretch, and shrink





Tape



Plastic strapping band



Layers of foil or paper



Textile, material



Yarn, cord

# **MOUNTABLE BLADES**



**SECUMAX-BLADE NO. 3550** 1 in single unit box (10 in multipack) NR. 3550.20

### PACKAGING INFORMATION

| Packaging unit (PU) | 1 in single unit box<br>(10 knives in multipack) |
|---------------------|--------------------------------------------------|
| Size PU             | 6.16 x 0.63 x 1.65"<br>(156.5 x 16 x 42 mm)      |
| Weight PU           | 1.76 oz                                          |
| EAN Code PU         | 4002632920820                                    |
| Size outer pack     | 3.47 x 3.15 x 6.38"<br>(88 x 80 x 162 mm)        |
| Weight outer