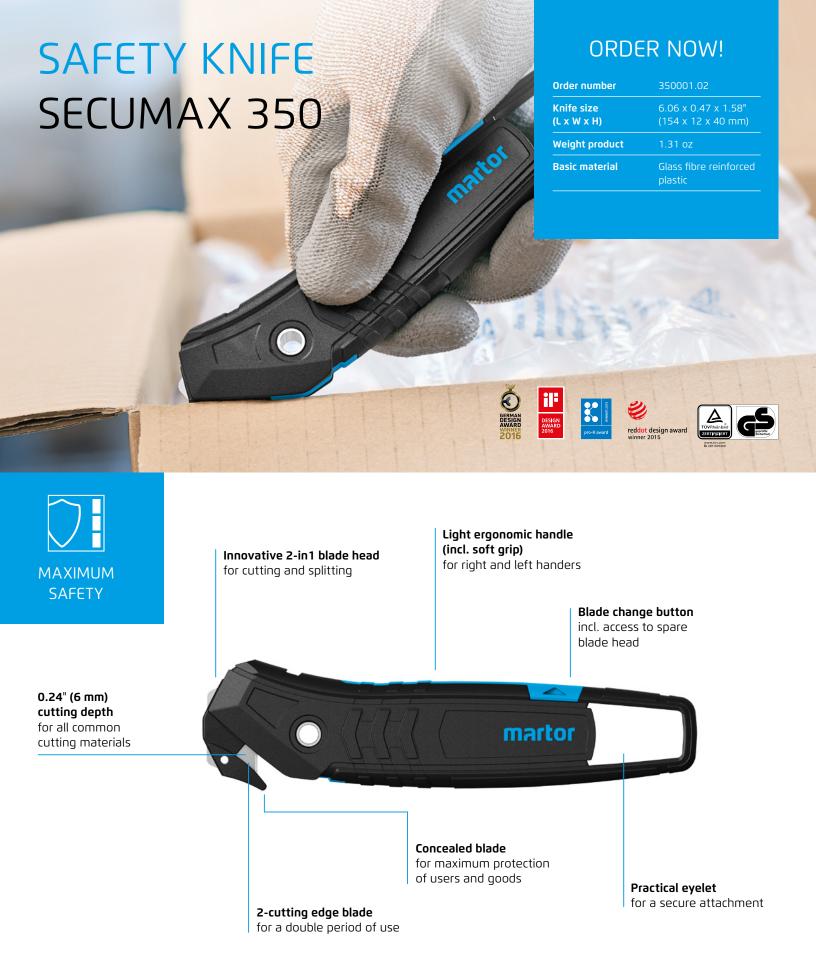

# MARTOR SAFETY KNIFE SECUMAX 350

#### SAFETY TECHNOLOGY

**SECUMAX** = maximum safety

#### Concealed blade

The SECUMAX 350 blade is not an open one, but is hidden from people and goods. This provides you with a maximum degree of safety from cut injuries and from damage to goods.

## **TECHNICAL FEATURES**

Tool-less blade change

Abrasion resistant

Very ergonomic

2-times usable blade

1 spare blade in knife body

For right and left handers

Cutting depth

Lanyard hole

Tape splitter

Printable for promotional purposes

Soft grip